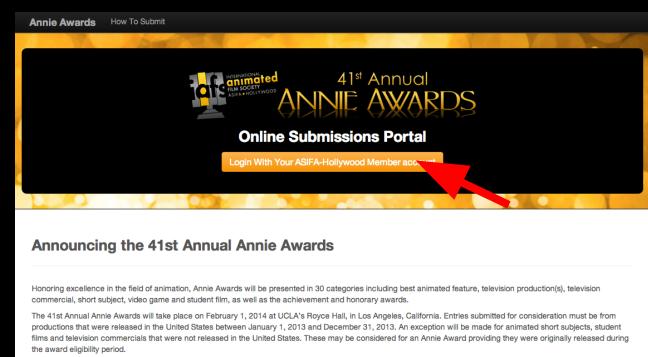

Navigate to the following URL: submissions.annieawards.org

You will see a screen just like the one shown above. Click the indicated button to log in.