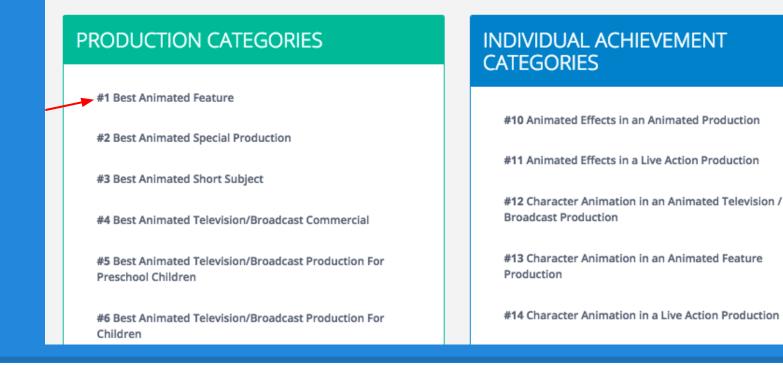

### **Choose A Category**

#### Choose Annie Award category:

You will then see a list of categories. Choose the category that corresponds to your submission. For this example, we will choose Category 1: *Annie Award for Best Animated Feature*.