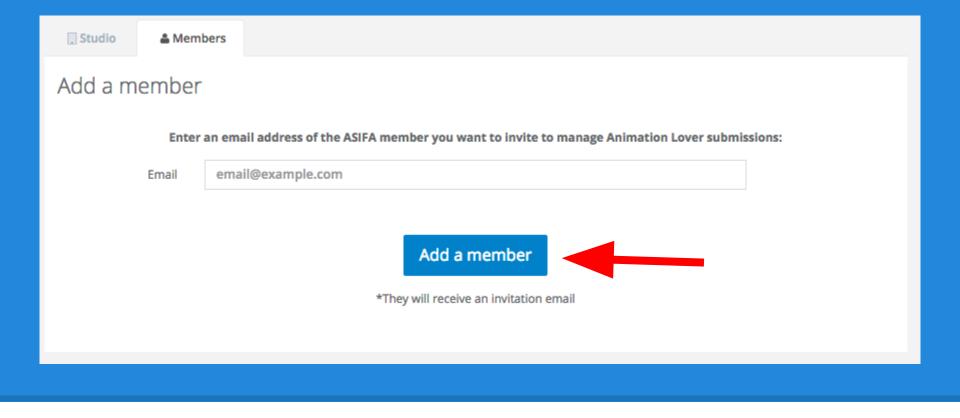

To add one or more alternate contacts to your account, click the 'Add a Member' button in your dashboard. All added members must be current, professional-level ASIFA-Hollywood members.

# **Adding An Alternate Contact**

You'll see a screen just like the one above.

**Type the ASIFA member's email address** and click the blue button (shown here with a red arrow). The person will receive instructions via email, and will have access to this studio account.