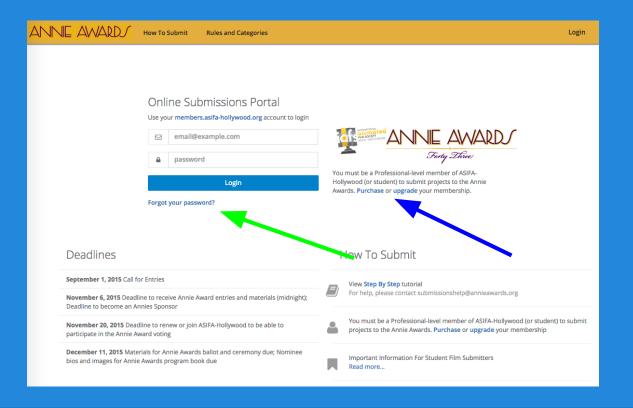

Navigate to the following URL: <u>submissions.annieawards.org</u>

You will see a screen just like the one shown above.

# Log In

**Use your ASIFA-Hollywood member login information to sign in.** If you don't have that information handy, you may click the "forgotten password" link (shown on the screenshot above with a green arrow) to receive a reminder via email. If you are not yet an ASIFA-Hollywood member, you must become a Professional-level ASIFA-Hollywood member before you can submit your project(s). Click "Purchase" or "Upgrade" (shown on the screenshot above with a blue arrow).