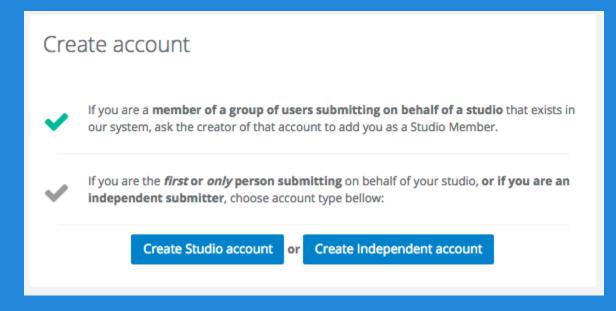

## **Create a Submission Account**

**New for this year:** If this is your first time submitting, you'll have the option of creating a studio account or submitting independently. Choose the appropriate option for you.