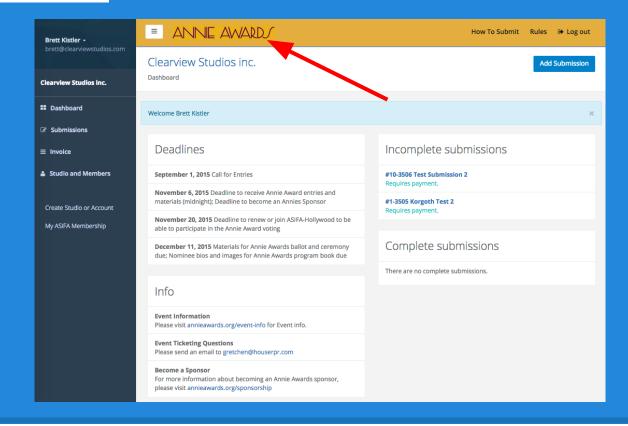

# **Your Dashboard**

After signing in, the next screen you'll see is your studio dashboard (shown above). This is your 'base camp' for adding submissions, managing submissions, paying for submissions and managing the members of your studio.

You can always return to this screen by clicking "**Annie Awards**" in the top left-hand corner of submissions.annieawards.org (shown here with a red arrow).